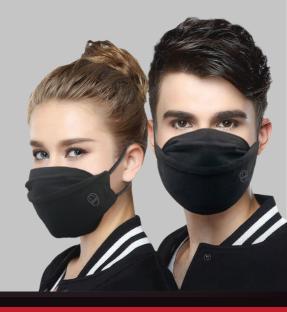

## **Designer Face Mask**

2 Layer re-usable Filtered Mask

Very breathable

Reusable

washable

Full Face Fit: Perfect fit around the nose, mouth, and chin

Inner Liner | 100% Woven cotton

- Tighlty constructed and higher GSM material provides better basic filtration.
- Absorbing exudes during breathing/sneezing and trap negatively charged viral particles.

Outer Liner | Micro Polyester

- Providing good basic filtration
- Protect your mouth and face from airborne particles including dust, cold, pollen, fog, and more.

www.ribcap.com

The Centers for Disease Control and Prevention recommends using multiple layer fabric masks as the best solution for face masks in public settings where other social distancing measures are difficult to maintain (e.g., grocery stores and pharmacies), especially in areas of significant community-based transmission.