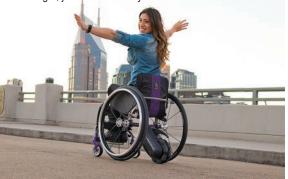

### -SmartDrive-MX2 + PushTracker

W: www.dejay.com.au

The SmartDrive® is the award-winning power assist that gives greater freedom and power to chair users.

- POWERFUL Cruises up hills and over thick carpet.
- INTUITIVE So simple to use and your shoulders will thank you.
- SIMPLE Turn on and go all day without recharging.
- FLEXIBLE Moves with you for wheelies and curbs.
- LIGHTWEIGHT
   So light, just hook on and you're all set.

#### Compatible with folding chairs

The quick-release mounting bar is a dream come true. Just pull back on the spring loaded flanges to quickly attach or remove your SmartDrive.