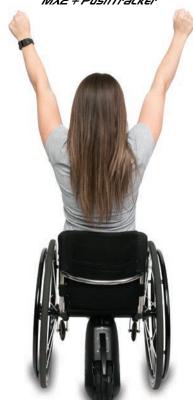

### -SmartDrive-MX2 + PushTracker

W: www.dejay.com.au

The SmartDrive® is the award-winning power assist that gives greater freedom and power to chair users.

- POWERFUL Cruises up hills and over thick carpet.
- INTUITIVE So simple to use and your shoulders will thank you.
- SIMPLE Turn on and go all day without recharging.
- FLEXIBLE Moves with you for wheelies and curbs.
- LIGHTWEIGHT
   So light, just hook on and you're all set.

# New Introducing the MX2+ NOW with PushTracker