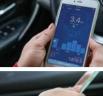

#### **Smartphone App**

The PushTracker App provides even more information and power assist individualization. Everything seamlessly connects to give you a complete picture of activity helping you monitor habits, reduce injury and ultimately improve your life.