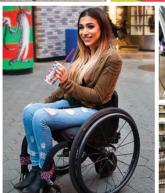

#### PushTracker Activity Monitoring

Smart and fashionable, the PushTracker senses your movements to effortlessly control your SmartDrive. And now it also tracks and displays daily activity—including push count, coast time and more.

#### **Smartphone App**

The PushTracker App provides even more information and power assist individualization. Everything seamlessly connects to give you a complete picture of activity helping you monitor habits, reduce injury and ultimately improve your life.