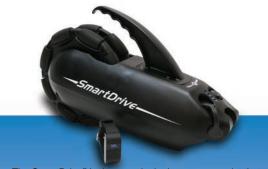

## —SmartDrive— MX2 + PushTracker

### -SmartDrive-MX2 + PushTracker

W: www.dejay.com.au

The SmartDrive® is the award-winning power assist that gives greater freedom and power to chair users.

- POWERFUL Cruises up hills and over thick carpet.
- INTUITIVE So simple to use and your shoulders will thank you.
- SIMPLE Turn on and go all day without recharging.
- FLEXIBLE Moves with you for wheelies and curbs.
- LIGHTWEIGHT
   So light, just hook on and you're all set.