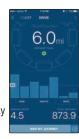

#### **Smartphone App**

The PushTracker App provides even more information and power assist individualization. Everything seamlessly connects to give you a complete picture of activity helping you monitor habits, reduce injury and ultimately improve your life.