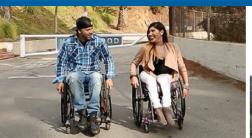

### -SmartDrive-MX2 + PushTracker

W: www.dejay.com.au

The SmartDrive® is the award-winning power assist that gives greater freedom and power to chair users.

- POWERFUL Cruises up hills and over thick carpet.
- INTUITIVE So simple to use and your shoulders will thank you.
- SIMPLE Turn on and go all day without recharging.
- FLEXIBLE Moves with you for wheelies and curbs.
- LIGHTWEIGHT
   So light, just hook on and you're all set.