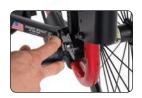

#### Compatible with folding chairs

The quick-release mounting bar is a dream come true. Just pull back on the spring loaded flanges to quickly attach or remove your SmartDrive.