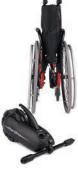

### -SmartDrive-MX2 + PushTracker

W: www.dejay.com.au

The SmartDrive® is the award-winning power assist that gives greater freedom and power to chair users.

- POWERFUL Cruises up hills and over thick carpet.
- INTUITIVE So simple to use and your shoulders will thank you.
- SIMPLE Turn on and go all day without recharging.
- FLEXIBLE Moves with you for wheelies and curbs.
- LIGHTWEIGHT
   So light, just hook on and you're all set.