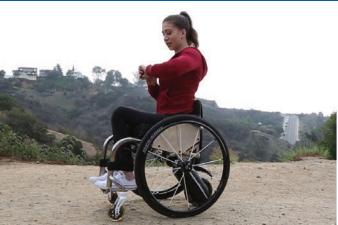

### -SmartDrive-MX2 + PushTracker

W: www.dejay.com.au

The SmartDrive® is the award-winning power assist that gives greater freedom and power to chair users.

- POWERFUL Cruises up hills and over thick carpet.
- INTUITIVE So simple to use and your shoulders will thank you.
- SIMPLE Turn on and go all day without recharging.
- FLEXIBLE Moves with you for wheelies and curbs.
- LIGHTWEIGHT
   So light, just hook on and you're all set.