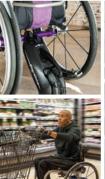

#### Compatible with folding chairs

The quick-release mounting bar is a dream come true. Just pull back on the spring loaded flanges to quickly attach or remove your SmartDrive.