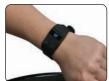

#### PushTracker Activity Monitoring

Smart and fashionable, the PushTracker senses your movements to effortlessly control your SmartDrive. And now it also tracks and displays daily activity—including push count, coast time and more.