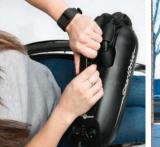

#### Compatible with folding chairs

The quick-release mounting bar is a dream come true. Just pull back on the spring loaded flanges to quickly attach or remove your SmartDrive.