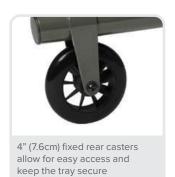

  Designed to integrate with the

  Soft-Touch® Sitters for a variety

  of activities.
- 3 Colorful Options
  Vibrant color choices.
- (3) Use with Walker 28" wide base allows children with walkers access to the Mobile Activity Table from a standing position.