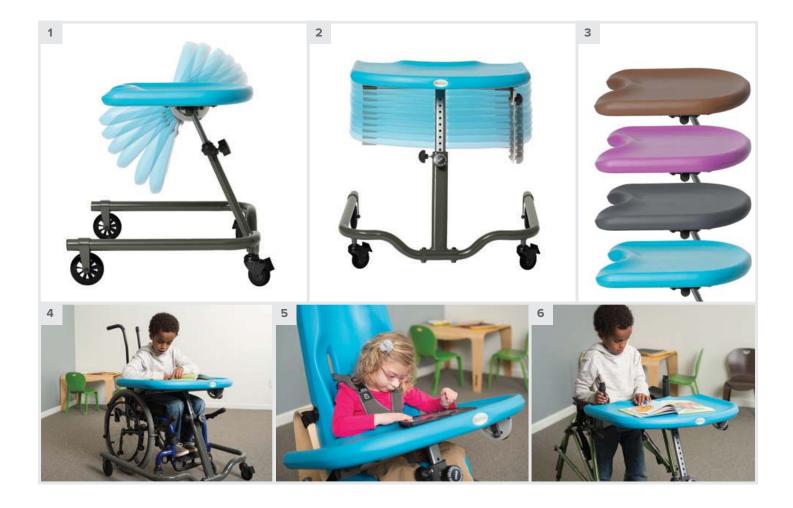

## **Features**

- 1 Tray Tilt Angle 0 80 degrees.
- Use with Wheelchair 28" wide base opening gives many wheelchair users access to the Mobile Activity Table.
- 2 Tray Height Adjustment Short: 16-21". Tall: 20-28".
- Use with Soft-Touch® Sitters

  Designed to integrate with the

  Soft-Touch® Sitters for a variety

  of activities.
- 3 Colorful Options
  Vibrant color choices.
- (3) Use with Walker 28" wide base allows children with walkers access to the Mobile Activity Table from a standing position.