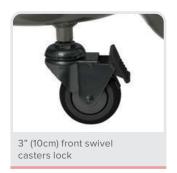

## **Features**

- 1 Tray Tilt Angle 0 80 degrees.
- Use with Wheelchair 28" wide base opening gives many wheelchair users access to the Mobile Activity Table.
- 2 Tray Height Adjustment Short: 16-21". Tall: 20-28".
- Use with Soft-Touch® Sitters