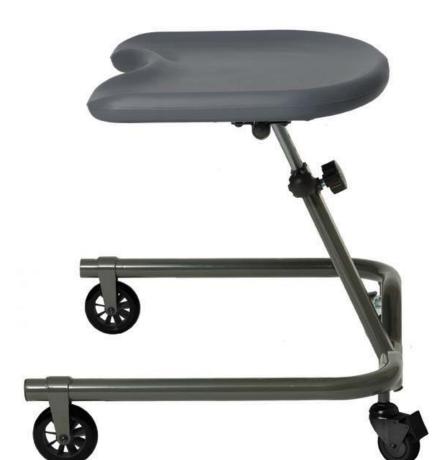

## Portable and Versatile Tray for Everyday Use

- Two sizes: Short and Tall
- Height adjustable tray surface
- Angle adjustable tray surface
- Easy to move around a room
- Four tray surface color options

| Mobile Activity Tray - Short Specifications |               |  |  |
|---------------------------------------------|---------------|--|--|
| Lowest Floor-to-tray surface                | 16" H         |  |  |
| Highest Floor-to-tray surface               | 21" H         |  |  |
| Weight                                      | 24lbs.        |  |  |
| Tray Dimensions                             | 28" W x 20" D |  |  |

| Mobile Activity Tray - Tall Specifications |               |  |
|--------------------------------------------|---------------|--|
| Lowest Floor-to-tray surface               | 20" H         |  |
| Highest Floor-to-tray surface              | 28" H         |  |
| Weight                                     | 29lbs.        |  |
| Tray Dimensions                            | 28" W x 20" D |  |