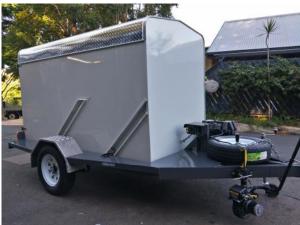

## Ground Floor Trailers

- \* No need to struggle with ramps, simply lower the trailer to the ground
- \* Makes loading and unloading safer
- \* 1400mm entry height
- \* 1100mm entry width
- \* Tie down points standard
- \* Electric winch operation for up/down
- \* Fully lockable
- \* Lightweight aluminium construction including chassis
- \* Independent suspension
- \* Standard size: 2400 long x 1200 wide (8'x4')
- \* Custom sizes available on request

Using the remote control, you simply lower the trailer to the ground. Open the rear doors and wheel right on in. Tie down points are standard for securing your chair and load.

The trailer has independent axleless suspension and has a 750kg weight rating. Heavier suspension options and trailer brakes are also available .