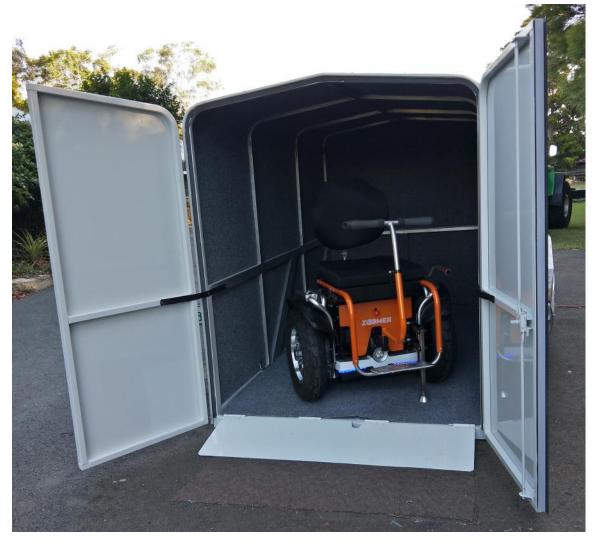

## Ground Floor Trailers

- \* No need to struggle with ramps, simply lower the trailer to the ground
- \* Makes loading and unloading safer
- \* 1400mm entry height
- \* 1100mm entry width
- \* Tie down points standard
- \* Electric winch operation for up/down
- \* Fully lockable
- \* Lightweight aluminium construction including chassis
- \* Independent suspension
- \* Standard size: 2400 long x 1200 wide (8'x4')
- \* Custom sizes available on request

Using the remote control, you simply lower the trailer to the ground. Open the rear doors and wheel right on in. Tie down points are standard for securing your chair and load.

The trailer has independent axleless suspension and has a 750kg weight rating. Heavier suspension options and trailer brakes are also available .