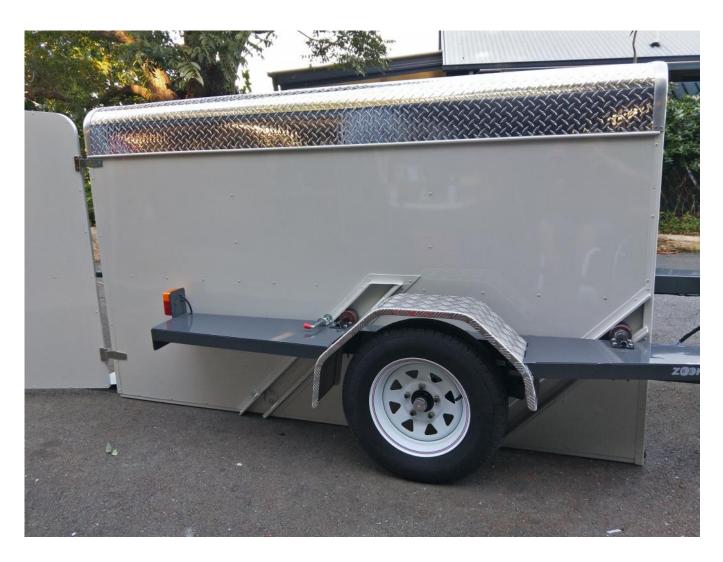

## Ground Floor Trailers

- \* No need to struggle with ramps, simply lower the trailer to the ground
- \* Makes loading and unloading safer
- \* 1400mm entry height
- \* 1100mm entry width
- \* Tie down points standard
- \* Electric winch operation for up/down
- \* Fully lockable
- \* Lightweight aluminium construction including chassis
- \* Independent suspension
- \* Standard size: 2400 long x 1200 wide (8'x4')
- \* Custom sizes available on request

Using the remote control, you simply lower the trailer to the ground. Open the rear doors and wheel right on in. Tie down points are standard for securing your chair and load.

The trailer has independent axleless suspension and has a 750kg weight rating. Heavier suspension options and trailer brakes are also available .