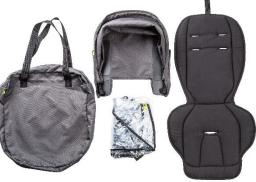

In the box: front and rear left wheel assembly, footbrake, storage basket, user guide

**Buggypod io Accessory Pack**: canopy, raincover, seatpad, carry bag