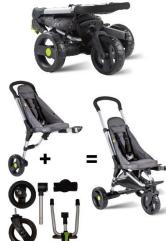

In the box: Buggypod seat, wheel, connector bar adaptor, mounting brackets standard & large, user guide.

Also available.....

Buggypod io Conversion Kit: when you want to go solo with a neat yet complete buggy, simply clip on the Buggypod io Conversion Kit (available separately) for going solo with a clip-on set of quick-release wheels.

In the box: front and rear left wheel assembly, footbrake, storage basket, user guide

**Buggypod io Accessory Pack**: canopy, raincover, seatpad, carry bag