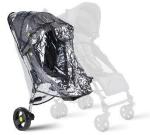

In the box: front and rear left wheel assembly, footbrake, storage basket, user guide

**Buggypod io Accessory Pack**: canopy, raincover, seatpad, carry bag