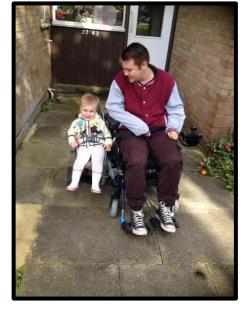

## www.buggypod.com

Buggypod io: the convertible clip-on sideseat for your pushchair or wheelchair

Simply clip the Buggypod io onto the side of your pushchair or wheelchair to add an extra toddler seat. The Buggypod io folds open when your toddler needs to sit down for a rest and folds up flush when not.

## Features:

Fits many buggies & wheelchairs Compact contemporary design Optimal age: 1-2 years, max. 3 yrs. Min. 6 months. Tested max. weight: 20 kg Tested to stroller norms Easy set-up Mounting **Brackets** State-of-art aluminium tubular frame Retractable handlebar Adjustable height (13 cm range) for optimal attachment to wheelchair / buggy 5-point safety harness & Footrest 2-click folding action Wipe clean comfortable fabric seat, anthracite Soft-touch handle Quick-release wheel