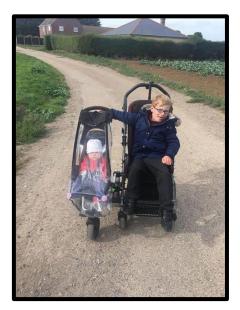

## www.buggypod.com

Buggypod io: the convertible clip-on sideseat for your pushchair or wheelchair

Simply clip the Buggypod io onto the side of your pushchair or wheelchair to add an extra toddler seat. The Buggypod io folds open when your toddler needs to sit down for a rest and folds up flush when not.

## Features:

Fits many buggies & wheelchairs Compact contemporary design Optimal age: 1-2 years, max. 3 yrs. Min. 6 months. Tested max. weight: 20 kg Tested to stroller norms Easy set-up Mounting **Brackets** State-of-art aluminium tubular frame Retractable handlebar Adjustable height (13 cm range) for optimal attachment to wheelchair / buggy 5-point safety harness & Footrest 2-click folding action Wipe clean comfortable fabric seat, anthracite Soft-touch handle Quick-release wheel