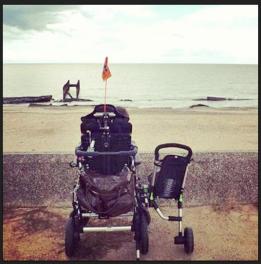

In the box: Buggypod seat, wheel, connector bar adaptor, mounting brackets standard & large, user guide.

Also available.....

Buggypod io Conversion Kit: when you want to go solo with a neat yet complete buggy, simply clip on the Buggypod io Conversion Kit (available separately) for going solo with a clip-on set of quick-release wheels.

In the box: front and rear left wheel assembly, footbrake, storage basket, user guide

**Buggypod io Accessory Pack**: canopy, raincover, seatpad, carry bag