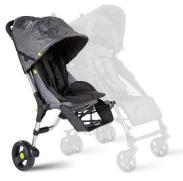

In the box: Buggypod seat, wheel, connector bar adaptor, mounting brackets standard & large, user guide.

Also available.....

Buggypod io Conversion Kit: when you want to go solo with a neat yet complete buggy, simply clip on the Buggypod io Conversion Kit (available separately) for going solo with a clip-on set of quick-release wheels.

In the box: front and rear left wheel assembly, footbrake, storage basket, user guide

**Buggypod io Accessory Pack**: canopy, raincover, seatpad, carry bag