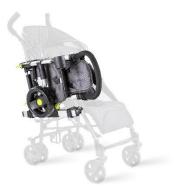

In the box: Buggypod seat, wheel, connector bar adaptor, mounting brackets standard & large, user guide.

Also available.....

Buggypod io Conversion Kit: when you want to go solo with a neat yet complete buggy, simply clip on the Buggypod io Conversion Kit (available separately) for going solo with a clip-on set of quick-release wheels.

In the box: front and rear left wheel assembly, footbrake, storage basket, user guide

**Buggypod io Accessory Pack**: canopy, raincover, seatpad, carry bag