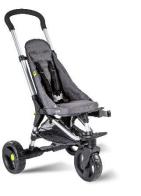

## www.buggypod.com

Buggypod io: the convertible clip-on sideseat for your pushchair or wheelchair

Simply clip the Buggypod io onto the side of your pushchair or wheelchair to add an extra toddler seat. The Buggypod io folds open when your toddler needs to sit down for a rest and folds up flush when not.

## Features:

Fits many buggies & wheelchairs Compact contemporary design Optimal age: 1-2 years, max. 3 yrs. Min. 6 months. Tested max. weight: 20 kg Tested to stroller norms Easy set-up Mounting **Brackets** State-of-art aluminium tubular frame Retractable handlebar Adjustable height (13 cm range) for optimal attachment to wheelchair / buggy 5-point safety harness & Footrest 2-click folding action Wipe clean comfortable fabric seat, anthracite Soft-touch handle Quick-release wheel