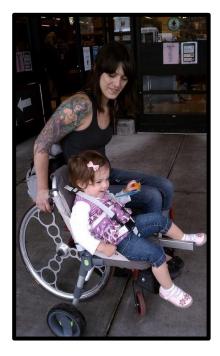

## www.buggypod.com

Buggypod io: the convertible clip-on sideseat for your pushchair or wheelchair

Simply clip the Buggypod io onto the side of your pushchair or wheelchair to add an extra toddler seat. The Buggypod io folds open when your toddler needs to sit down for a rest and folds up flush when not.

## Features:

Fits many buggies & wheelchairs Compact contemporary design Optimal age: 1-2 years, max. 3 yrs. Min. 6 months. Tested max. weight: 20 kg Tested to stroller norms Easy set-up Mounting **Brackets** State-of-art aluminium tubular frame Retractable handlebar Adjustable height (13 cm range) for optimal attachment to wheelchair / buggy 5-point safety harness & Footrest 2-click folding action Wipe clean comfortable fabric seat, anthracite Soft-touch handle Quick-release wheel