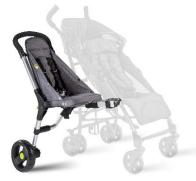

## www.buggypod.com

Buggypod io: the convertible clip-on sideseat for your pushchair or wheelchair

Simply clip the Buggypod io onto the side of your pushchair or wheelchair to add an extra toddler seat. The Buggypod io folds open when your toddler needs to sit down for a rest and folds up flush when not.

## Features:

Fits many buggies & wheelchairs Compact contemporary design Optimal age: 1-2 years, max. 3 yrs. Min. 6 months. Tested max. weight: 20 kg Tested to stroller norms Easy set-up Mounting **Brackets** State-of-art aluminium tubular frame Retractable handlebar Adjustable height (13 cm range) for optimal attachment to wheelchair / buggy 5-point safety harness & Footrest 2-click folding action Wipe clean comfortable fabric seat, anthracite Soft-touch handle Quick-release wheel